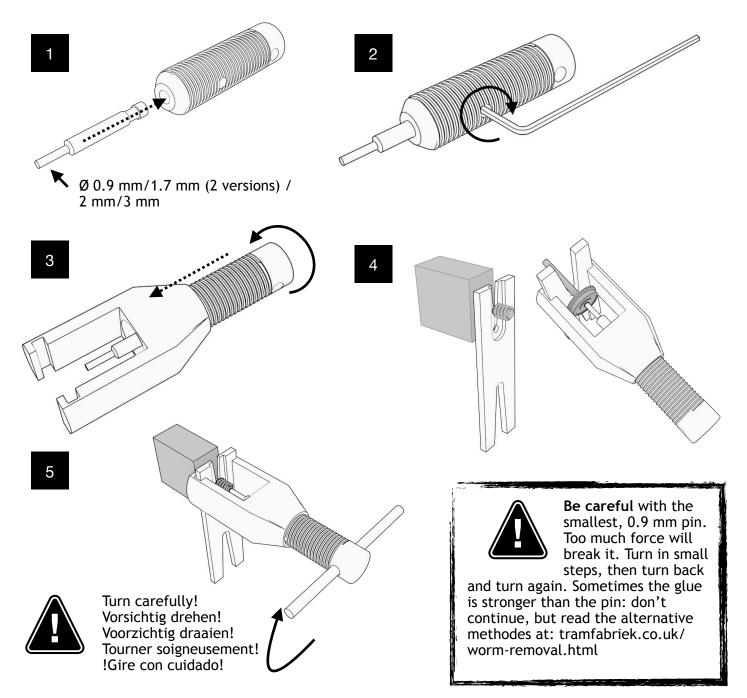

## Gear Puller instructions

Very useful, important and alternative tips on how to remove a worm successfully and without damaging it can be found at: www.tramfabriek.co.uk/worm-removal.html . Please read that webpage before using this tool, to avoid damaging it! Especially when you have to remove a Minitrix worm. For that, don't use this tool. The Minitrix worms are fixed so tightly, you will damage the tool. But the tool will still be useful, so check the link above for how to.