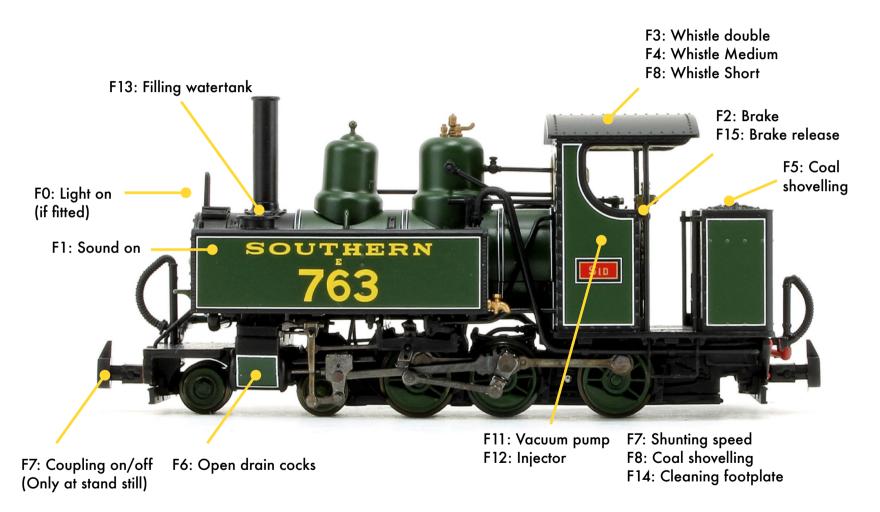

## Functions List & Sound Slots

#### **FUNCTIONS LIST**

- FO: Light on
- F1: SOUND ON/OFF
- F2: Brake key (CV309) + Brake sound (short)
- F3: Whistle short
- F4: Whistle long (stops when released)
- F5: Coupling on/off (only at stand still) Change F key with CV 986
- F6: Open drain cocks (cylinder blow out)
- F7: Shunting
- F8: Coal shovelling (fire box on when on Output 1)
- F9: Conductor's whistle
- F10: Doors closing
- F11: Vacuum pump
- F12: Injector
- F13: Filling water tank
- F14: Wiping floor with broom
- F15: Cleaning footplate
- F16: "All aboard please"
- F17: "This train will depart in two minutes"
- F18: Rail running sound with goods wagons
- F19: Rail running sound with bogie coaches
- F20: Railway crossing warning signal
- F21:
- F22: -
- F23: -
- F24: -
- F25:
- F26: Mute key
- F27: Vol- (CV396)
- F28: Vol+ (CV397)